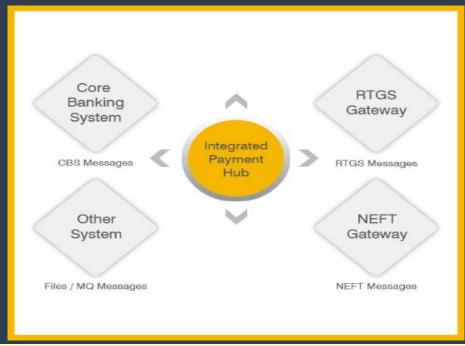

# SOLUTION

MindCraft implemented integrated PavConnect, an payment hub to help the bank keep track of all its domestic payment transactions. The Hub is an intermediary the System between Applications and the Payment Gateways, and is responsible for all inward and outward RTGS and NEFT transactions of the bank.

PayConnect sends payment instructions to the Core Banking System and keeps it updated at all times.

Verification is carried out for all incoming and outgoing payments. This includes verification of the message structure, the bank account number, name of bank account